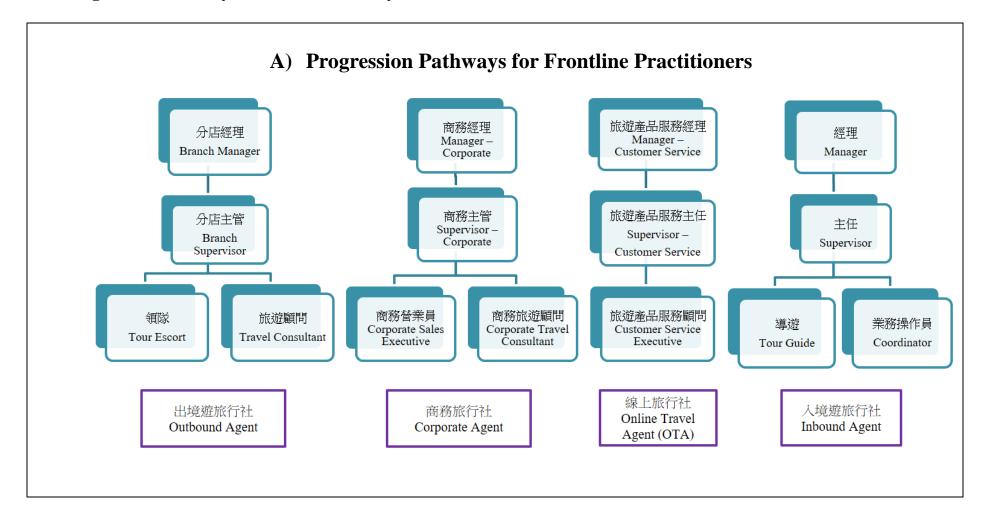

#### **Chapter Seven**

## **Vocational Qualifications Pathway of Travel Industry**

The Vocational Qualifications Pathway of travel industry states the competencies of 27 job positions, with the aim of providing a clear training and further study roadmap for the frontline practitioners and support staff.

### (1) Progression Pathways for Travel Industry Practitioners



# 9) Customer Service Executive (Online Travel Agent)

| Functional Area         | Function                                                    | Task                                                                         | Code     | QF<br>Level                                                                                                                                                                                                                                                                                                                                                                                                           | Credit |
|-------------------------|-------------------------------------------------------------|---------------------------------------------------------